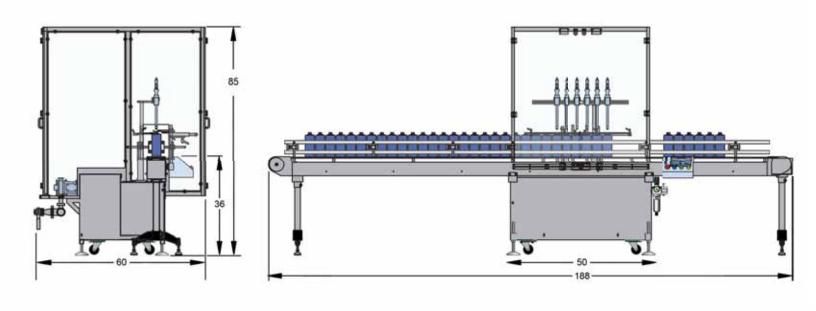

## DFS Filler Piston Pump



- **♦** Three Frame Sizes to Handle up to 20 Piston Pumps
- ♦ Fill Rates of 10 to 200+ CPM
- Dockable Trolley System Reduces
   Changeover to as Little as 5 Minutes
- Tool-Less Adjustments

- Bottom-Up, Locate, and Static Fill Modes for Nozzle Position
- Handles Low to High Viscosities
- **♦** Type 316 Stainless Steel Product Path
- ♦ Fill Accuracies to +/- 1% or Better

## DFS Specifications

## **Additional DFS Piston Features:**

- ♦ Interlocked Safety Enclosure Constructed of Lexan and Stainless Steel
- Recipe Driven, Servo Controlled,
   Weight Compensation
- **♦** Comprehensive Setup, Usage, Drawings, and Validation Documentation Available
- ◆ Fallen Bottle, Infeed Bottle Supply, Discharge Bottle Back-Up Sensors on the Container Handling System





At **Filamatic**, our passion is to keep you productive and your filling operation running flawlessly. Ask about our "Peak Performace" Maintenance Program to keep your equipment in optimal condition. You can reach us at **866.258.1914** or **info@filamatic.com**.