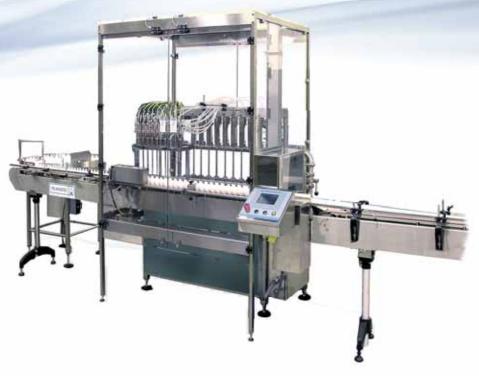

## DFS Filler Piston Pump

- **♦** Three Frame Sizes to Handle up to 20 Piston Pumps
- ♦ Fill Rates of 10 to 200+ CPM
- Dockable Trolley System Reduces
   Changeover to as Little as 5 Minutes
- Tool-Less Adjustments

- Bottom-Up, Locate, and Static Fill Modes for Nozzle Position
- Handles Low to High Viscosities
- **♦** Type 316 Stainless Steel Product Path
- ♦ Fill Accuracies to +/- 1% or Better

## **Additional DFS Piston Features:**

- ♦ Interlocked Safety Enclosure Constructed of Lexan and Stainless Steel
- Recipe Driven, Servo Controlled,
   Weight Compensation
- **♦** Comprehensive Setup, Usage, Drawings, and Validation Documentation Available
- ◆ Fallen Bottle, Infeed Bottle Supply, Discharge Bottle Back-Up Sensors on the Container Handling System